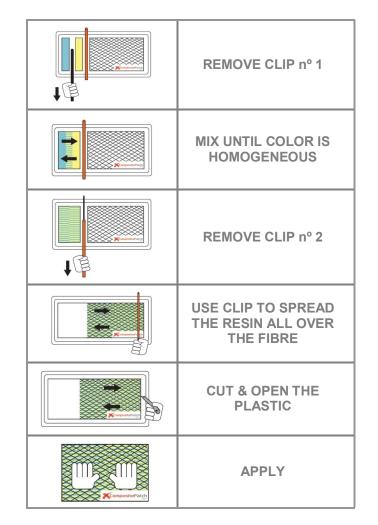

AplTec<sup>TM</sup> composite patch is composed of the exact amount of resin and hardener for the pre cut fibre patch and is ready to use.

AplTec<sup>™</sup> composite patch eliminates the need for resin & hardener pails, electronic scale, mixing cups, stirrers, rollers & brushes and cleaning solvents.