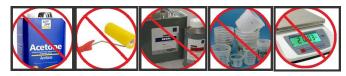

AplTec<sup>TM</sup> composite patch is composed of the exact amount of resin and hardener for the pre cut fibre patch and is ready to use.

AplTec<sup>™</sup> composite patch eliminates the need for resin & hardener pails, electronic scale, mixing cups, stirrers, rollers & brushes and cleaning solvents.