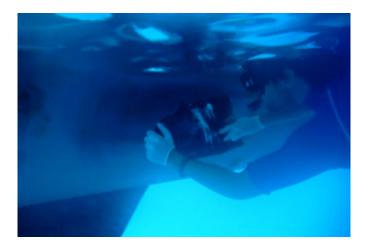

## 

ТΜ

- ApITec<sup>™</sup> composite patch is a universal composite repair system.
- Hardens fast in the coldest weather, in high humidity, under the rain or even underwater.
- ApITec<sup>™</sup> composite patch is a permanent structural and fast repairs that bonds to virtually any surface.
- 90% of the mechanical properties will be obtained under 4h.