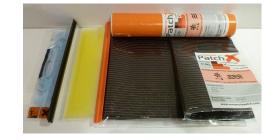

## overview

aplTec composite patch

Choose your aplTec<sup>TM</sup> composite patch:

|                                                                                                                                                                                                                                                                                                                                                                                                                                                                                                                                                                                                                                                                                                                                                                                                                                                                                                                                                                                                 | E - Glass fibre                                        | Complex shapes              |
|-------------------------------------------------------------------------------------------------------------------------------------------------------------------------------------------------------------------------------------------------------------------------------------------------------------------------------------------------------------------------------------------------------------------------------------------------------------------------------------------------------------------------------------------------------------------------------------------------------------------------------------------------------------------------------------------------------------------------------------------------------------------------------------------------------------------------------------------------------------------------------------------------------------------------------------------------------------------------------------------------|--------------------------------------------------------|-----------------------------|
| <b>G10</b>                                                                                                                                                                                                                                                                                                                                                                                                                                                                                                                                                                                                                                                                                                                                                                                                                                                                                                                                                                                      | Type: Biaxial +/-45°                                   | Weight: 600g/m <sup>2</sup> |
|                                                                                                                                                                                                                                                                                                                                                                                                                                                                                                                                                                                                                                                                                                                                                                                                                                                                                                                                                                                                 | Width: 21 cm                                           | Lenght: 50cm                |
|                                                                                                                                                                                                                                                                                                                                                                                                                                                                                                                                                                                                                                                                                                                                                                                                                                                                                                                                                                                                 | E - Glass fibre                                        | Flat shapes                 |
| G20                                                                                                                                                                                                                                                                                                                                                                                                                                                                                                                                                                                                                                                                                                                                                                                                                                                                                                                                                                                             | Type: Quadriaxial                                      | Weight: 800g/m <sup>2</sup> |
|                                                                                                                                                                                                                                                                                                                                                                                                                                                                                                                                                                                                                                                                                                                                                                                                                                                                                                                                                                                                 | Width: 21 cm                                           | Length: 50cm                |
| والمحاور والمح | Carbon fibre 3k                                        | Complex shapes              |
| <b>C</b> 5                                                                                                                                                                                                                                                                                                                                                                                                                                                                                                                                                                                                                                                                                                                                                                                                                                                                                                                                                                                      | Type: Twill 2x2                                        | Weight: 200g/m <sup>2</sup> |
|                                                                                                                                                                                                                                                                                                                                                                                                                                                                                                                                                                                                                                                                                                                                                                                                                                                                                                                                                                                                 | Width: 21 cm                                           | Length: 50cm                |
|                                                                                                                                                                                                                                                                                                                                                                                                                                                                                                                                                                                                                                                                                                                                                                                                                                                                                                                                                                                                 | Carbon fibre 12k                                       | Complex shapes              |
| <b>C10</b>                                                                                                                                                                                                                                                                                                                                                                                                                                                                                                                                                                                                                                                                                                                                                                                                                                                                                                                                                                                      | Type: Biaxial +/-45°                                   | Weight: 400g/m <sup>2</sup> |
| Carrie Carrie                                                                                                                                                                                                                                                                                                                                                                                                                                                                                                                                                                                                                                                                                                                                                                                                                                                                                                                                                                                   | Width: 21 cm                                           | Length: 50cm                |
| Charles Hall                                                                                                                                                                                                                                                                                                                                                                                                                                                                                                                                                                                                                                                                                                                                                                                                                                                                                                                                                                                    | Carbon fibre 12K                                       | Straight shapes             |
| C20                                                                                                                                                                                                                                                                                                                                                                                                                                                                                                                                                                                                                                                                                                                                                                                                                                                                                                                                                                                             | Type: Unidirectional                                   | Weight: 450g/m <sup>2</sup> |
|                                                                                                                                                                                                                                                                                                                                                                                                                                                                                                                                                                                                                                                                                                                                                                                                                                                                                                                                                                                                 | Width: 21 cm                                           | Length: 50cm                |
| - Altonto                                                                                                                                                                                                                                                                                                                                                                                                                                                                                                                                                                                                                                                                                                                                                                                                                                                                                                                                                                                       | Carbon fibre 12k                                       | Flat shapes                 |
| <b>C</b> 30                                                                                                                                                                                                                                                                                                                                                                                                                                                                                                                                                                                                                                                                                                                                                                                                                                                                                                                                                                                     | Type: Quadriaxial                                      | Weight: 800g/m <sup>2</sup> |
|                                                                                                                                                                                                                                                                                                                                                                                                                                                                                                                                                                                                                                                                                                                                                                                                                                                                                                                                                                                                 | Width: 21 cm                                           | Length: 50cm                |
| ~                                                                                                                                                                                                                                                                                                                                                                                                                                                                                                                                                                                                                                                                                                                                                                                                                                                                                                                                                                                               | STRUCTURAL EPOXY ADHESIVE                              |                             |
| B.ADH.                                                                                                                                                                                                                                                                                                                                                                                                                                                                                                                                                                                                                                                                                                                                                                                                                                                                                                                                                                                          | Adhesion promoter for secondary laminations            |                             |
|                                                                                                                                                                                                                                                                                                                                                                                                                                                                                                                                                                                                                                                                                                                                                                                                                                                                                                                                                                                                 | Density: 1,00 g/cm <sup>3</sup> Viscosity: 3.700 Mpa·s |                             |